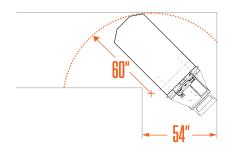

## **SPECIFICATIONS**

|                   | PERFORMANCE                                                                                                                                                                   |                      | 36V                  | 48V                  |
|-------------------|-------------------------------------------------------------------------------------------------------------------------------------------------------------------------------|----------------------|----------------------|----------------------|
| ☐ LOAD CAPACITY   |                                                                                                                                                                               | 1,250 lbs – 567 kg   | 1,500 lbs – 680 kg   | 1,750 lbs – 794 kg   |
| □ TOWING CAPACITY |                                                                                                                                                                               | 2,500 lbs – 1,134 kg | 6,000 lbs – 2,722 kg | 6,000 lbs – 2,722 kg |
| SPEED             |                                                                                                                                                                               | 8 mph – 13 km/h      | 8 mph – 13 km/h      | 8 mph – 13 km/h      |
| TURNING RADIUS    |                                                                                                                                                                               | 60" – 1,524 mm       | 60" – 1,524 mm       | 60" – 1,524 mm       |
| PASSENGERS        |                                                                                                                                                                               | 1                    | 1                    | 1                    |
| POWERTRAIN        |                                                                                                                                                                               |                      |                      |                      |
| MOTOR             | Shunt motor                                                                                                                                                                   | 6 HP                 | 10 HP                |                      |
|                   | Brushless AC motor                                                                                                                                                            |                      |                      | 15 HP                |
| CONTROLLER        | SEPEX Electronic speed controller                                                                                                                                             | <b>~</b>             | <b>~</b>             |                      |
|                   | Electronic AC speed controller                                                                                                                                                |                      |                      | ~                    |
| DRIVE AXLE        | Helical gear differential                                                                                                                                                     | <b>✓</b>             | <b>✓</b>             | <b>✓</b>             |
|                   | Self-adjusting H.D. drum brakes, automatic parking brake,<br>regenerative braking                                                                                             | ~                    | ~                    | ~                    |
| WHEELS            | Pneumatic LRC tires                                                                                                                                                           | <b>~</b>             | <b>~</b>             | <b>✓</b>             |
| TRANSMISSION      | Direct drive                                                                                                                                                                  | <b>~</b>             | <b>~</b>             | <b>~</b>             |
| SUSPENSION        | Leaf springs rear suspension system                                                                                                                                           | <b>✓</b>             | ✓                    | <b>✓</b>             |
| CHASSIS           |                                                                                                                                                                               |                      |                      |                      |
| BODY              | All-steel unibody construction. Powder Coating.                                                                                                                               | <b>~</b>             | <b>✓</b>             | ~                    |
| COLOR             | Security orange or federal yellow (optional colors available)                                                                                                                 |                      |                      |                      |
| LIGHTS            | LED dual headlights                                                                                                                                                           | <b>~</b>             | <b>✓</b>             | ~                    |
| OPERATOR C        | DMPARTMENT                                                                                                                                                                    |                      |                      |                      |
| STEERING          | Automotive steering wheel                                                                                                                                                     | <b>✓</b>             | <b>✓</b>             | ~                    |
| SEATS             | Padded backrest                                                                                                                                                               | <b>~</b>             | <b>~</b>             | <b>✓</b>             |
|                   | Battery status indicator                                                                                                                                                      | <b>~</b>             | <b>~</b>             |                      |
| INDICATORS        | Multifunction display including speedometer, battery state of<br>charge, hour meter, odometer and fault warnings. Password-<br>protected parameters and monitoring capability |                      |                      | ~                    |
|                   | Reverse alarm, deadman foot switch, horn, emergency stop<br>button, jam-free pedal, anti slip griptape, charging interlock switch                                             | ~                    | ~                    | ~                    |
|                   | USB charger, backlit and sealed buttons                                                                                                                                       | <b>✓</b>             |                      |                      |
|                   | USB charger, DC/DC converter for 12-volt accessories,<br>backlit and sealed buttons                                                                                           |                      | ~                    | ~                    |