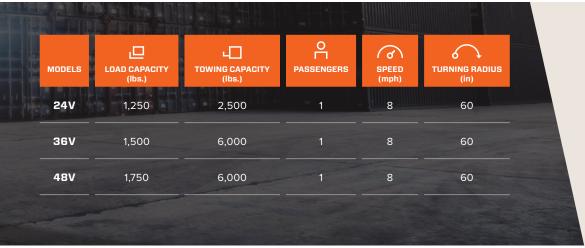

MODELS

24V 36V 48V

## **SPECIFICATIONS**

|                   | PERFORMANCE                                                                                                                                                                   |                      | 36V                  | 48V                  |
|-------------------|-------------------------------------------------------------------------------------------------------------------------------------------------------------------------------|----------------------|----------------------|----------------------|
| ☐ LOAD CAPACITY   |                                                                                                                                                                               | 1,250 lbs – 567 kg   | 1,500 lbs – 680 kg   | 1,750 lbs – 794 kg   |
| □ TOWING CAPACITY |                                                                                                                                                                               | 2,500 lbs – 1,134 kg | 6,000 lbs – 2,722 kg | 6,000 lbs – 2,722 kg |
| SPEED             |                                                                                                                                                                               | 8 mph – 13 km/h      | 8 mph – 13 km/h      | 8 mph – 13 km/h      |
| TURNING RADIUS    |                                                                                                                                                                               | 60" – 1,524 mm       | 60" – 1,524 mm       | 60" – 1,524 mm       |
| PASSENGERS        |                                                                                                                                                                               | 1                    | 1                    | 1                    |
| POWERTRAIN        |                                                                                                                                                                               |                      |                      |                      |
| MOTOR             | Shunt motor                                                                                                                                                                   | 6 HP                 | 10 HP                |                      |
|                   | Brushless AC motor                                                                                                                                                            |                      |                      | 15 HP                |
| CONTROLLER        | SEPEX Electronic speed controller                                                                                                                                             | <b>~</b>             | <b>~</b>             |                      |
|                   | Electronic AC speed controller                                                                                                                                                |                      |                      | ~                    |
| DRIVE AXLE        | Helical gear differential                                                                                                                                                     | <b>✓</b>             | <b>✓</b>             | <b>✓</b>             |
|                   | Self-adjusting H.D. drum brakes, automatic parking brake,<br>regenerative braking                                                                                             | ~                    | ~                    | ~                    |
| WHEELS            | Pneumatic LRC tires                                                                                                                                                           | <b>~</b>             | <b>~</b>             | <b>✓</b>             |
| TRANSMISSION      | Direct drive                                                                                                                                                                  | <b>~</b>             | <b>~</b>             | <b>~</b>             |
| SUSPENSION        | Leaf springs rear suspension system                                                                                                                                           | <b>✓</b>             | ✓                    | <b>✓</b>             |
| CHASSIS           |                                                                                                                                                                               |                      |                      |                      |
| BODY              | All-steel unibody construction. Powder Coating.                                                                                                                               | <b>~</b>             | <b>✓</b>             | ~                    |
| COLOR             | Security orange or federal yellow (optional colors available)                                                                                                                 |                      |                      |                      |
| LIGHTS            | LED dual headlights                                                                                                                                                           | <b>~</b>             | <b>✓</b>             | ~                    |
| OPERATOR C        | DMPARTMENT                                                                                                                                                                    |                      |                      |                      |
| STEERING          | Automotive steering wheel                                                                                                                                                     | <b>✓</b>             | <b>✓</b>             | ~                    |
| SEATS             | Padded backrest                                                                                                                                                               | <b>~</b>             | <b>~</b>             | <b>✓</b>             |
|                   | Battery status indicator                                                                                                                                                      | <b>~</b>             | <b>~</b>             |                      |
| INDICATORS        | Multifunction display including speedometer, battery state of<br>charge, hour meter, odometer and fault warnings. Password-<br>protected parameters and monitoring capability |                      |                      | ~                    |
|                   | Reverse alarm, deadman foot switch, horn, emergency stop<br>button, jam-free pedal, anti slip griptape, charging interlock switch                                             | ~                    | ~                    | ~                    |
|                   | USB charger, backlit and sealed buttons                                                                                                                                       | <b>✓</b>             |                      |                      |
|                   | USB charger, DC/DC converter for 12-volt accessories,<br>backlit and sealed buttons                                                                                           |                      | ~                    | ~                    |