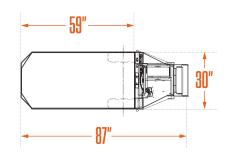

## THE GAME-CHANGING STOCK CHASER.

The industry's most versatile stand-up stock chaser / order picker now offers even more. More capacity: up to 6,000 lbs. for towing and 1,750 lbs. for loads. More standard features: leaf spring suspension, integrated 2-step ladder and loading anchors, USB charger, storage compartments, fully protected electrical components and more. More options: AC powertrain and robust front rubber bumper. Of course, the MS-260 still has a long list of standard driver-friendly features: 59" deck, dual front wheels, short turning radius, light touch controls, padded backrest, ergonomic driving position, low-step entry.... And as always, it can be fully customized.

## **SPECIFICATIONS**

|                   | PERFORMANCE                                                                                                                                                                   |                      | 36V                  | 48V                  |
|-------------------|-------------------------------------------------------------------------------------------------------------------------------------------------------------------------------|----------------------|----------------------|----------------------|
| ☐ LOAD CAPACITY   |                                                                                                                                                                               | 1,250 lbs – 567 kg   | 1,500 lbs – 680 kg   | 1,750 lbs – 794 kg   |
| □ TOWING CAPACITY |                                                                                                                                                                               | 2,500 lbs – 1,134 kg | 6,000 lbs – 2,722 kg | 6,000 lbs – 2,722 kg |
| SPEED             |                                                                                                                                                                               | 8 mph – 13 km/h      | 8 mph – 13 km/h      | 8 mph – 13 km/h      |
| TURNING RADIUS    |                                                                                                                                                                               | 60" – 1,524 mm       | 60" – 1,524 mm       | 60" – 1,524 mm       |
| PASSENGERS        |                                                                                                                                                                               | 1                    | 1                    | 1                    |
| POWERTRAIN        |                                                                                                                                                                               |                      |                      |                      |
| MOTOR             | Shunt motor                                                                                                                                                                   | 6 HP                 | 10 HP                |                      |
|                   | Brushless AC motor                                                                                                                                                            |                      |                      | 15 HP                |
| CONTROLLER        | SEPEX Electronic speed controller                                                                                                                                             | <b>~</b>             | <b>~</b>             |                      |
|                   | Electronic AC speed controller                                                                                                                                                |                      |                      | ~                    |
| DRIVE AXLE        | Helical gear differential                                                                                                                                                     | <b>✓</b>             | <b>✓</b>             | <b>✓</b>             |
|                   | Self-adjusting H.D. drum brakes, automatic parking brake,<br>regenerative braking                                                                                             | ~                    | ~                    | ~                    |
| WHEELS            | Pneumatic LRC tires                                                                                                                                                           | <b>~</b>             | <b>~</b>             | <b>✓</b>             |
| TRANSMISSION      | Direct drive                                                                                                                                                                  | <b>~</b>             | <b>~</b>             | <b>~</b>             |
| SUSPENSION        | Leaf springs rear suspension system                                                                                                                                           | <b>✓</b>             | ✓                    | <b>✓</b>             |
| CHASSIS           |                                                                                                                                                                               |                      |                      |                      |
| BODY              | All-steel unibody construction. Powder Coating.                                                                                                                               | <b>~</b>             | <b>✓</b>             | ~                    |
| COLOR             | Security orange or federal yellow (optional colors available)                                                                                                                 |                      |                      |                      |
| LIGHTS            | LED dual headlights                                                                                                                                                           | <b>~</b>             | <b>✓</b>             | ~                    |
| OPERATOR C        | DMPARTMENT                                                                                                                                                                    |                      |                      |                      |
| STEERING          | Automotive steering wheel                                                                                                                                                     | <b>✓</b>             | <b>✓</b>             | ~                    |
| SEATS             | Padded backrest                                                                                                                                                               | <b>~</b>             | <b>~</b>             | <b>✓</b>             |
|                   | Battery status indicator                                                                                                                                                      | <b>~</b>             | <b>~</b>             |                      |
| INDICATORS        | Multifunction display including speedometer, battery state of<br>charge, hour meter, odometer and fault warnings. Password-<br>protected parameters and monitoring capability |                      |                      | ~                    |
|                   | Reverse alarm, deadman foot switch, horn, emergency stop<br>button, jam-free pedal, anti slip griptape, charging interlock switch                                             | ~                    | ~                    | ~                    |
|                   | USB charger, backlit and sealed buttons                                                                                                                                       | <b>✓</b>             |                      |                      |
|                   | USB charger, DC/DC converter for 12-volt accessories,<br>backlit and sealed buttons                                                                                           |                      | ~                    | ~                    |