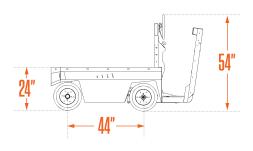

## THE GAME-CHANGING STOCK CHASER.

The industry's most versatile stand-up stock chaser / order picker now offers even more. More capacity: up to 6,000 lbs. for towing and 1,750 lbs. for loads. More standard features: leaf spring suspension, integrated 2-step ladder and loading anchors, USB charger, storage compartments, fully protected electrical components and more. More options: AC powertrain and robust front rubber bumper. Of course, the MS-260 still has a long list of standard driver-friendly features: 59" deck, dual front wheels, short turning radius, light touch controls, padded backrest, ergonomic driving position, low-step entry.... And as always, it can be fully customized.

## **SPECIFICATIONS**

|                   | PERFORMANCE                                                                                                                                                                   |                      | 36V                  | 48V                  |
|-------------------|-------------------------------------------------------------------------------------------------------------------------------------------------------------------------------|----------------------|----------------------|----------------------|
| ☐ LOAD CAPACITY   |                                                                                                                                                                               | 1,250 lbs – 567 kg   | 1,500 lbs – 680 kg   | 1,750 lbs – 794 kg   |
| □ TOWING CAPACITY |                                                                                                                                                                               | 2,500 lbs – 1,134 kg | 6,000 lbs – 2,722 kg | 6,000 lbs – 2,722 kg |
| SPEED             |                                                                                                                                                                               | 8 mph – 13 km/h      | 8 mph – 13 km/h      | 8 mph – 13 km/h      |
| TURNING RADIUS    |                                                                                                                                                                               | 60" – 1,524 mm       | 60" – 1,524 mm       | 60" – 1,524 mm       |
| PASSENGERS        |                                                                                                                                                                               | 1                    | 1                    | 1                    |
| POWERTRAIN        |                                                                                                                                                                               |                      |                      |                      |
| MOTOR             | Shunt motor                                                                                                                                                                   | 6 HP                 | 10 HP                |                      |
|                   | Brushless AC motor                                                                                                                                                            |                      |                      | 15 HP                |
| CONTROLLER        | SEPEX Electronic speed controller                                                                                                                                             | <b>~</b>             | <b>~</b>             |                      |
|                   | Electronic AC speed controller                                                                                                                                                |                      |                      | ~                    |
| DRIVE AXLE        | Helical gear differential                                                                                                                                                     | <b>✓</b>             | <b>✓</b>             | <b>✓</b>             |
|                   | Self-adjusting H.D. drum brakes, automatic parking brake,<br>regenerative braking                                                                                             | ~                    | ~                    | ~                    |
| WHEELS            | Pneumatic LRC tires                                                                                                                                                           | <b>~</b>             | <b>~</b>             | <b>✓</b>             |
| TRANSMISSION      | Direct drive                                                                                                                                                                  | <b>~</b>             | <b>~</b>             | <b>~</b>             |
| SUSPENSION        | Leaf springs rear suspension system                                                                                                                                           | <b>✓</b>             | ✓                    | <b>✓</b>             |
| CHASSIS           |                                                                                                                                                                               |                      |                      |                      |
| BODY              | All-steel unibody construction. Powder Coating.                                                                                                                               | <b>~</b>             | <b>✓</b>             | ~                    |
| COLOR             | Security orange or federal yellow (optional colors available)                                                                                                                 |                      |                      |                      |
| LIGHTS            | LED dual headlights                                                                                                                                                           | <b>~</b>             | <b>✓</b>             | ~                    |
| OPERATOR C        | DMPARTMENT                                                                                                                                                                    |                      |                      |                      |
| STEERING          | Automotive steering wheel                                                                                                                                                     | <b>✓</b>             | <b>✓</b>             | ~                    |
| SEATS             | Padded backrest                                                                                                                                                               | <b>~</b>             | <b>~</b>             | <b>✓</b>             |
|                   | Battery status indicator                                                                                                                                                      | <b>~</b>             | <b>~</b>             |                      |
| INDICATORS        | Multifunction display including speedometer, battery state of<br>charge, hour meter, odometer and fault warnings. Password-<br>protected parameters and monitoring capability |                      |                      | ~                    |
|                   | Reverse alarm, deadman foot switch, horn, emergency stop<br>button, jam-free pedal, anti slip griptape, charging interlock switch                                             | ~                    | ~                    | ~                    |
|                   | USB charger, backlit and sealed buttons                                                                                                                                       | <b>✓</b>             |                      |                      |
|                   | USB charger, DC/DC converter for 12-volt accessories,<br>backlit and sealed buttons                                                                                           |                      | ~                    | ~                    |