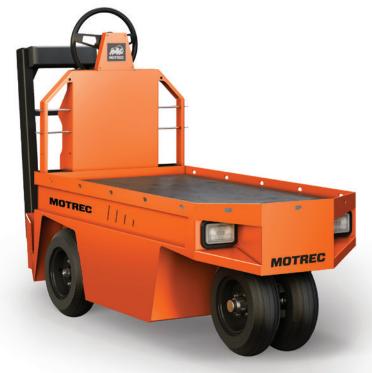

## THE GAME-CHANGING STOCK CHASER.

The industry's most versatile stand-up stock chaser / order picker now offers even more. More capacity: up to 6,000 lbs. for towing and 1,750 lbs. for loads. More standard features: leaf spring suspension, integrated 2-step ladder and loading anchors, USB charger, storage compartments, fully protected electrical components and more. More options: AC powertrain and robust front rubber bumper. Of course, the MS-260 still has a long list of standard driver-friendly features: 59" deck, dual front wheels, short turning radius, light touch controls, padded backrest, ergonomic driving position, low-step entry.... And as always, it can be fully customized.

## **FEATURES**

- Stability-boosting dual front wheels
- Energy-saving regenerative braking
- Built-to-last all-steel unibody construction
- Recessed dual headlights 4
- USB and 12V aux chargers, backlit and sealed buttons
- 2-step ladder on backrest
  - EE rating available