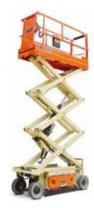

#### Scissor & Boom Lifts 15 ft - 20 ft Electric Scissor Lift 21 ft - 32 ft Electric Scissor Lift

32 ft - 45 ft Boom Lift