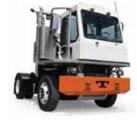

#### SPECIALTY EQUIPMENT

Yard Spotters On-road and Off-road

Rough Terrain Straight Mast 8,000 lb - 12,000 lb