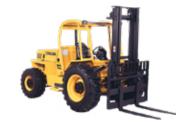

#### SPECIALTY EQUIPMENT

Yard Spotters On-road and Off-road

Rough Terrain Straight Mast 8,000 lb - 12,000 lb