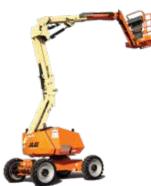

#### Scissor & Boom Lifts 15 ft - 20 ft Electric Scissor Lift 21 ft - 32 ft Electric Scissor Lift

32 ft - 45 ft Boom Lift