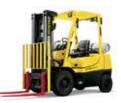

#### ELECTRIC WAREHOUSE TRUCKS

**Electric Forklifts** 3 or 4 Wheel Electric Cushion or Pneumatic Tire 3,000 lb - 12,000 lb

Pallet Movers Cushion Tire 4,000 lb - 8,000 lb

**Tow Tractors Cushion Tire** 10,000 lb - 15,000 lb

#### INTERNAL COMBUSTION TRUCKS

LP Gas Forklifts **Cushion Tire** 3,000 lb - 7,000 lb 8,000 lb - 12,000 lb 13,500 lb - 15,500 lb

**High Capacity** Cushion Tire 20,000 lb - 50,000 lb

LP Gas Forklifts **Pneumatic Tire** 3,000 lb - 7,000 lb 8,000 lb - 12,000 lb 17,000 lb - 19,000 lb