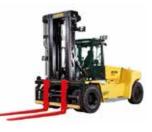

#### INTERNAL COMBUSTION TRUCKS

LP Gas Forklifts **Cushion Tire** 3,000 lb - 7,000 lb 8,000 lb - 12,000 lb 13,500 lb - 15,500 lb

**High Capacity** Cushion Tire 20,000 lb - 50,000 lb

LP Gas Forklifts **Pneumatic Tire** 3,000 lb - 7,000 lb 8,000 lb - 12,000 lb 17,000 lb - 19,000 lb

**Diesel Big Trucks** Pneumatic Tire 19,000 lb - 36,000 lb 36,000 lb - 105,000 lb