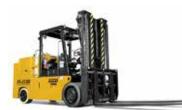

#### INTERNAL COMBUSTION TRUCKS

LP Gas Forklifts **Cushion Tire** 3,000 lb - 7,000 lb 8,000 lb - 12,000 lb 13,500 lb - 15,500 lb

**High Capacity** Cushion Tire 20,000 lb - 50,000 lb

LP Gas Forklifts **Pneumatic Tire** 3,000 lb - 7,000 lb 8,000 lb - 12,000 lb 17,000 lb - 19,000 lb

**Diesel Big Trucks** Pneumatic Tire 19,000 lb - 36,000 lb 36,000 lb - 105,000 lb