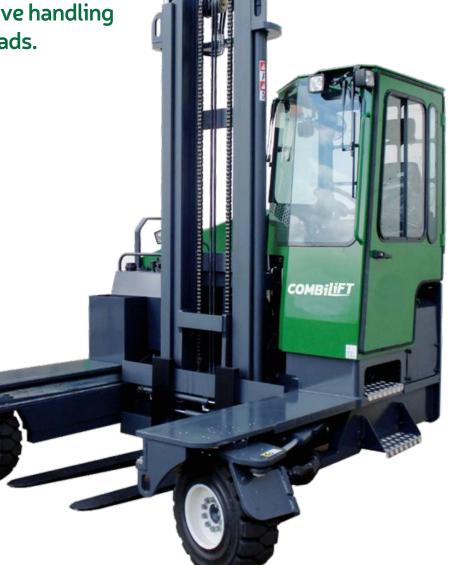

## **C-SERIES**C10,000 XL-C12,000 XL Diesel

The multi-directional forklift designed for the safe, space saving and productive handling of long and bulky loads.

Wider Cab for increased Comfort

COMBilift

LiFTING INNOVATION

**Multi-Directional** 

## Features Include:

- Rubber Mounted Half Open Cabin
- Multi-Direction Operation
- 3 Wheel Hydrostatic Drive
- Load Sensing Steering
- 4 Way Lever Positioning of Wheels
- · Hydraulic Oil Cooler