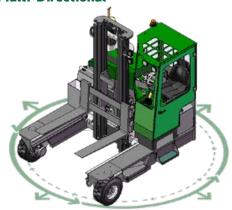

**Multi-Directional** 

## Features Include:

- Rubber Mounted Half Open Cabin
- Multi-Direction Operation
- 3 Wheel Hydrostatic Drive
- Load Sensing Steering
- 4 Way Lever Positioning of Wheels
- · Hydraulic Oil Cooler