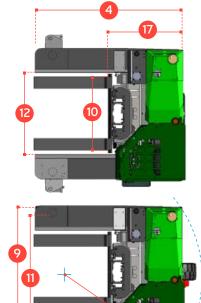

| REF. | DESCRIPTION                          | C10,000 XL | C12.000 X  |  |  |
|------|--------------------------------------|------------|------------|--|--|
| 1a   | Standard Lift Height                 |            | 159"       |  |  |
| 1b   | Free Lift Height                     | C          | 0"         |  |  |
| 2    | Height Mast Closed                   | 11         | 118"       |  |  |
| 3    | Max. (Mast Raised)                   | 19         | 197"       |  |  |
| 4    | Overall Length                       | 98"        | 104"       |  |  |
| 5    | Mast Travel                          | 53"        | 55"        |  |  |
| 6    | Ground Clearance Under Mast          | 1          | 11"        |  |  |
| 7    | Ground Clearance to Wheelbase Center | 101/2"     | 9"         |  |  |
| 8    | Height Over Cab or of Overhead Guard | 10         | 102"       |  |  |
| 9    | Width                                | 8          | 88"        |  |  |
| 10   | Outside Spread of Fork Arms          | 5          | 53"        |  |  |
| 11   | Track Front                          | 78         | 78"        |  |  |
| 12   | Frame Opening                        | 5          | 55"        |  |  |
| 13   | Load Center Distance                 | 2          | 24"        |  |  |
| 14   | Overhang Front                       | 111        | 11½"       |  |  |
| 15   | Wheel Base                           | 81         | 811/2"     |  |  |
| 16   | Overhang Back                        | 5!         | 5½"        |  |  |
| 17   | Length from Face of Fork             | 51"        | 53"        |  |  |
| 18   | Approach Angle                       | -          | 45°        |  |  |
| 19   | Ramp Angle                           | 2          | 29°        |  |  |
| 20   | Departure Angle                      | -          | 45°        |  |  |
| 21   | Forward Tilt                         |            | 3°         |  |  |
| 22   | Backward Tilt                        |            | 5°         |  |  |
| 23   | Minimum Outside Radius               | 9          | 98"        |  |  |
| 24   | Platform Height                      |            | 27"        |  |  |
| 25   | Platform Length                      | 47"        | 51"        |  |  |
| Α    | Capacity                             | 10,000 lbs | 12,000 lbs |  |  |
| R    | Unladen Weight                       | 15 000 lbs | 17.000 lbc |  |  |

| Α   | Capacity                      | 10,000 lbs         | 12,000 lbs |
|-----|-------------------------------|--------------------|------------|
| В   | Unladen Weight                | 15,000 lbs         | 17,000 lbs |
| C   | Maximum Ground Speed          | 9 mph              |            |
| D   | Gradeability                  | 15%                |            |
| Е   | Deutz Diseal Engine TD 2.9 L4 | 74 HP              |            |
| F   | Electrics                     | 12 Volt            |            |
| G   | Fork Section                  | 2" x 6" x 47"      | 2"x8"x47"  |
| Н   | 23 x 10 - 12 Front Tire       | OD 23" / Width 10" |            |
| - 1 | 28 x 12.5 - 15 Rear Tire      | OD 28" / Width 11" |            |
| J   | Standard Color                | Green and Gray     |            |
| K   | Suspension Seat               | KAB Model 116      |            |
|     |                               |                    |            |