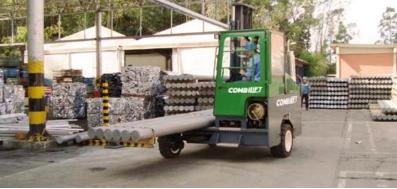

## **C-SERIES**C10,000 XL-C12,000 XL Diesel

The multi-directional forklift designed for the safe, space saving and productive handling of long and bulky loads.

Wider Cab for increased Comfort

COMBilift

LiFTING INNOVATION

**Multi-Directional** 