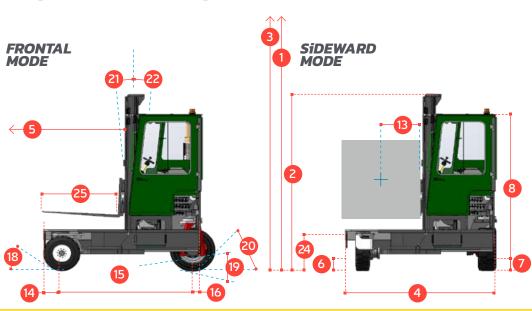

| REF. | DESCRIPTION                          | C10,000 XL | C12.000 X  |  |  |
|------|--------------------------------------|------------|------------|--|--|
| 1a   | Standard Lift Height                 |            | 159"       |  |  |
| 1b   | Free Lift Height                     | C          | 0"         |  |  |
| 2    | Height Mast Closed                   | 11         | 118"       |  |  |
| 3    | Max. (Mast Raised)                   | 19         | 197"       |  |  |
| 4    | Overall Length                       | 98"        | 104"       |  |  |
| 5    | Mast Travel                          | 53"        | 55"        |  |  |
| 6    | Ground Clearance Under Mast          | 1          | 11"        |  |  |
| 7    | Ground Clearance to Wheelbase Center | 101/2"     | 9"         |  |  |
| 8    | Height Over Cab or of Overhead Guard | 10         | 102"       |  |  |
| 9    | Width                                | 8          | 88"        |  |  |
| 10   | Outside Spread of Fork Arms          | 5          | 53"        |  |  |
| 11   | Track Front                          | 78         | 78"        |  |  |
| 12   | Frame Opening                        | 5          | 55"        |  |  |
| 13   | Load Center Distance                 | 2          | 24"        |  |  |
| 14   | Overhang Front                       | 111        | 11½"       |  |  |
| 15   | Wheel Base                           | 81         | 811/2"     |  |  |
| 16   | Overhang Back                        | 5!         | 5½"        |  |  |
| 17   | Length from Face of Fork             | 51"        | 53"        |  |  |
| 18   | Approach Angle                       | -          | 45°        |  |  |
| 19   | Ramp Angle                           | 2          | 29°        |  |  |
| 20   | Departure Angle                      | -          | 45°        |  |  |
| 21   | Forward Tilt                         |            | 3°         |  |  |
| 22   | Backward Tilt                        |            | 5°         |  |  |
| 23   | Minimum Outside Radius               | 9          | 98"        |  |  |
| 24   | Platform Height                      |            | 27"        |  |  |
| 25   | Platform Length                      | 47"        | 51"        |  |  |
| Α    | Capacity                             | 10,000 lbs | 12,000 lbs |  |  |
| R    | Unladen Weight                       | 15 000 lbs | 17.000 lbc |  |  |

| Α   | Capacity                      | 10,000 lbs         | 12,000 lbs |
|-----|-------------------------------|--------------------|------------|
| В   | Unladen Weight                | 15,000 lbs         | 17,000 lbs |
| C   | Maximum Ground Speed          | 9 mph              |            |
| D   | Gradeability                  | 15%                |            |
| Е   | Deutz Diseal Engine TD 2.9 L4 | 74 HP              |            |
| F   | Electrics                     | 12 Volt            |            |
| G   | Fork Section                  | 2" x 6" x 47"      | 2"x8"x47"  |
| Н   | 23 x 10 - 12 Front Tire       | OD 23" / Width 10" |            |
| - 1 | 28 x 12.5 - 15 Rear Tire      | OD 28" / Width 11" |            |
| J   | Standard Color                | Green and Gray     |            |
| K   | Suspension Seat               | KAB Model 116      |            |
|     |                               |                    |            |