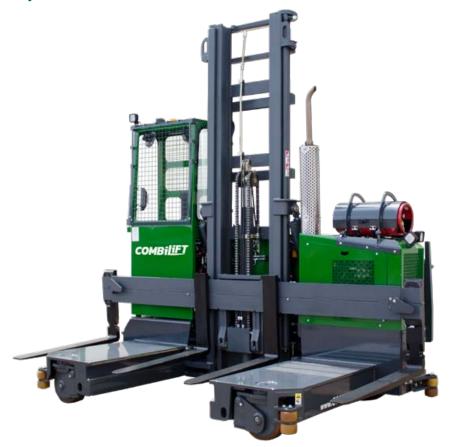

## **COMBi-GT** 10,000

The multi-directional forklift designed for the safe, space saving and productive handling of long and bulky loads.

combilift.com

| REF. | DESCRIPTION                              |                                                                                           |                    |            | C6.000 (   | т          |            |            |  |
|------|------------------------------------------|-------------------------------------------------------------------------------------------|--------------------|------------|------------|------------|------------|------------|--|
|      | Lift Height                              |                                                                                           |                    |            | 248"       |            |            |            |  |
|      | Free Lift Height                         |                                                                                           |                    |            | 104"       |            |            |            |  |
| 2    | Height Mast Closed                       |                                                                                           |                    |            | 157"       |            |            |            |  |
| 3    | Max. Mast Raised                         |                                                                                           |                    |            | 303"       |            |            |            |  |
| 4    | Overall Length                           | 50"                                                                                       | 56"                | 62"        | 68"        | 74"        | 80"        | 86"        |  |
| 5    | Mast travel                              | 26"                                                                                       | 32"                | 38"        | 44"        | 50"        | 56"        | 62"        |  |
| 6    | Ground Clearance Under Mast              |                                                                                           |                    |            | 5"         |            |            |            |  |
| 7    | Ground Clearance to Center of Wheelbase  | 5"                                                                                        |                    |            |            |            |            |            |  |
| 8    | Height Over Cab (without work lights)    | 114"                                                                                      |                    |            |            |            |            |            |  |
| 9    | Width Across Platforms                   | 116"                                                                                      |                    |            |            |            |            |            |  |
| 10   | Outside Spread of Fork Arms              | 1311⁄2"                                                                                   |                    |            |            |            |            |            |  |
| 11   | Wheelbase                                | 901/2"                                                                                    |                    |            |            |            |            |            |  |
| 12   | Frame Opening                            |                                                                                           |                    |            | 55"        |            |            |            |  |
| 13   | Load Center Distance                     | 12"                                                                                       | 15"                | 18"        | 21"        | 24"        | 24"        | 24"        |  |
| 14   | Overhang Front                           |                                                                                           |                    |            | 6"         |            |            |            |  |
| 15   | Track                                    | 38"                                                                                       | 44"                | 50"        | 56"        | 62"        | 68"        | 74"        |  |
| 16   | Overhang Back                            |                                                                                           |                    |            | 6"         |            |            |            |  |
| 17   | Length from Face of Fork                 | 26"                                                                                       |                    |            |            |            |            |            |  |
| 18   | Forward Tilt                             | 3°                                                                                        |                    |            |            |            |            |            |  |
|      | Backward Tilt                            | 41/2°                                                                                     |                    |            |            |            |            |            |  |
| 20   | Platform Height (with front lowered)     | 161/2"                                                                                    |                    |            |            |            |            |            |  |
| 21   | Platform Length                          | 24"                                                                                       | 30"                | 36"        | 42"        | 48"        | 54"        | 60"        |  |
|      |                                          |                                                                                           |                    |            |            |            |            |            |  |
| Α    | Capacity                                 | 6,000 lbs<br>18,000 lbs 18,500 lbs 19,000 lbs 19,500 lbs 20,000 lbs 20,500 lbs 21,000 lbs |                    |            |            |            |            |            |  |
| В    | Unladen Weight                           | 18,000 lbs                                                                                | 18,500 lbs         | 19,000 lbs | 19,500 lbs | 20,000 lbs | 20,500 lbs | 21,000 lbs |  |
| С    | Maximum Ground Speed                     | 7½ mph                                                                                    |                    |            |            |            |            |            |  |
| D    | Gradeability                             | 10%                                                                                       |                    |            |            |            |            |            |  |
| E    | LPG Engine, 3.0L GM                      | 65 HP                                                                                     |                    |            |            |            |            |            |  |
| F    | Electrics                                |                                                                                           |                    |            | 12 Volt    |            |            |            |  |
|      | Fork Section 2" x 6" x                   | 24"                                                                                       | 30"                | 36"        | 42"        | 48"        | 54"        | 60"        |  |
| Н    | 350 / 150 - 280 Front Tire (Solid) x2    | OD 14" / Width 6"                                                                         |                    |            |            |            |            |            |  |
| 1    | 16 x 7 - 12 Rear Tire (Super Elastic) x2 |                                                                                           | OD 23" / Width 10" |            |            |            |            |            |  |
| J    | Standard Color                           | Green & Gray                                                                              |                    |            |            |            |            |            |  |
|      |                                          |                                                                                           |                    |            |            |            |            |            |  |

## Features Include:

- Rubber Mounted Overhead Guard
- 4 Wheel Steering
- Load Sensing Steering

303 CONCORD STREET, GREENSBORO, NORTH CAROLINA 27406

- 2 Wheel Hydrostatic Drive
- Tilting Chassis +/- 1/2" at front
- Hydraulic Oil Cooler