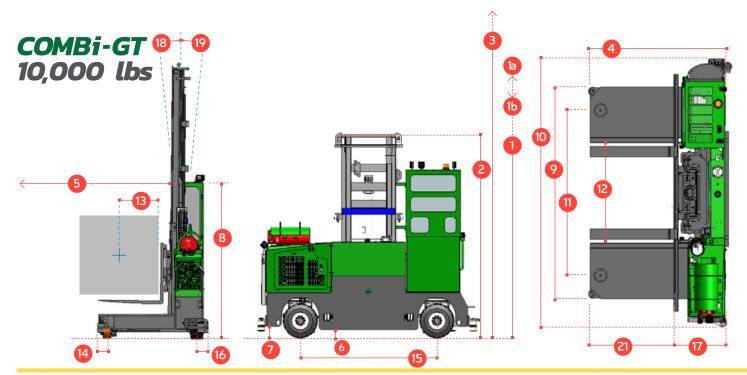

## **COMBi-GT** 10,000

The multi-directional forklift designed for the safe, space saving and productive handling of long and bulky loads.

combilift.com

| REF. | DESCRIPTION                              |                                                                                           |                    |            | C6.000 (   | т          |            |            |  |
|------|------------------------------------------|-------------------------------------------------------------------------------------------|--------------------|------------|------------|------------|------------|------------|--|
|      | Lift Height                              |                                                                                           |                    |            | 248"       |            |            |            |  |
|      | Free Lift Height                         |                                                                                           |                    |            | 104"       |            |            |            |  |
| 2    | Height Mast Closed                       |                                                                                           |                    |            | 157"       |            |            |            |  |
| 3    | Max. Mast Raised                         |                                                                                           |                    |            | 303"       |            |            |            |  |
| 4    | Overall Length                           | 50"                                                                                       | 56"                | 62"        | 68"        | 74"        | 80"        | 86"        |  |
| 5    | Mast travel                              | 26"                                                                                       | 32"                | 38"        | 44"        | 50"        | 56"        | 62"        |  |
| 6    | Ground Clearance Under Mast              |                                                                                           |                    |            | 5"         |            |            |            |  |
| 7    | Ground Clearance to Center of Wheelbase  | 5"                                                                                        |                    |            |            |            |            |            |  |
| 8    | Height Over Cab (without work lights)    | 114"                                                                                      |                    |            |            |            |            |            |  |
| 9    | Width Across Platforms                   | 116"                                                                                      |                    |            |            |            |            |            |  |
| 10   | Outside Spread of Fork Arms              | 1311⁄2"                                                                                   |                    |            |            |            |            |            |  |
| 11   | Wheelbase                                | 901/2"                                                                                    |                    |            |            |            |            |            |  |
| 12   | Frame Opening                            |                                                                                           |                    |            | 55"        |            |            |            |  |
| 13   | Load Center Distance                     | 12"                                                                                       | 15"                | 18"        | 21"        | 24"        | 24"        | 24"        |  |
| 14   | Overhang Front                           |                                                                                           |                    |            | 6"         |            |            |            |  |
| 15   | Track                                    | 38"                                                                                       | 44"                | 50"        | 56"        | 62"        | 68"        | 74"        |  |
| 16   | Overhang Back                            |                                                                                           |                    |            | 6"         |            |            |            |  |
| 17   | Length from Face of Fork                 | 26"                                                                                       |                    |            |            |            |            |            |  |
| 18   | Forward Tilt                             | 3°                                                                                        |                    |            |            |            |            |            |  |
|      | Backward Tilt                            | 41/2°                                                                                     |                    |            |            |            |            |            |  |
| 20   | Platform Height (with front lowered)     | 161/2"                                                                                    |                    |            |            |            |            |            |  |
| 21   | Platform Length                          | 24"                                                                                       | 30"                | 36"        | 42"        | 48"        | 54"        | 60"        |  |
|      |                                          |                                                                                           |                    |            |            |            |            |            |  |
| Α    | Capacity                                 | 6,000 lbs<br>18,000 lbs 18,500 lbs 19,000 lbs 19,500 lbs 20,000 lbs 20,500 lbs 21,000 lbs |                    |            |            |            |            |            |  |
| В    | Unladen Weight                           | 18,000 lbs                                                                                | 18,500 lbs         | 19,000 lbs | 19,500 lbs | 20,000 lbs | 20,500 lbs | 21,000 lbs |  |
| С    | Maximum Ground Speed                     | 7½ mph                                                                                    |                    |            |            |            |            |            |  |
| D    | Gradeability                             | 10%                                                                                       |                    |            |            |            |            |            |  |
| E    | LPG Engine, 3.0L GM                      | 65 HP                                                                                     |                    |            |            |            |            |            |  |
| F    | Electrics                                |                                                                                           |                    |            | 12 Volt    |            |            |            |  |
|      | Fork Section 2" x 6" x                   | 24"                                                                                       | 30"                | 36"        | 42"        | 48"        | 54"        | 60"        |  |
| Н    | 350 / 150 - 280 Front Tire (Solid) x2    | OD 14" / Width 6"                                                                         |                    |            |            |            |            |            |  |
| 1    | 16 x 7 - 12 Rear Tire (Super Elastic) x2 |                                                                                           | OD 23" / Width 10" |            |            |            |            |            |  |
| J    | Standard Color                           | Green & Gray                                                                              |                    |            |            |            |            |            |  |
|      |                                          |                                                                                           |                    |            |            |            |            |            |  |