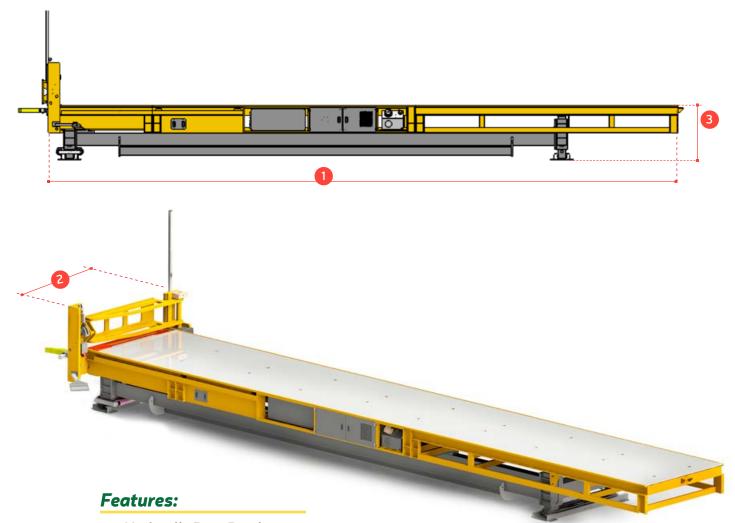

### Fast Load Cycle

- Load a 40' container in under 6 minutes
- Load a 20' container in under 3 minutes

- Hydraulic Rear Barrier
- Operators Monitor

| Ref. | Description                | Combi-CSS Slip-Sheet |
|------|----------------------------|----------------------|
| 1    | Overall length             | 578"                 |
| 2    | Width                      | 128"                 |
| 3    | Height                     | 50 " - 66 "          |
|      |                            |                      |
| Α    | Capacity                   | 65,000 lbs           |
| В    | Motor                      | 50 kW 3 Phase        |
| C    | Hydraulic stroke mechanism | 479"                 |
| E    | Container sizes            | 20'/30'/40'          |
| F    | Slip sheet Material        | Hardox               |
| G    | Cycle Time                 | 40' in 6 mins        |