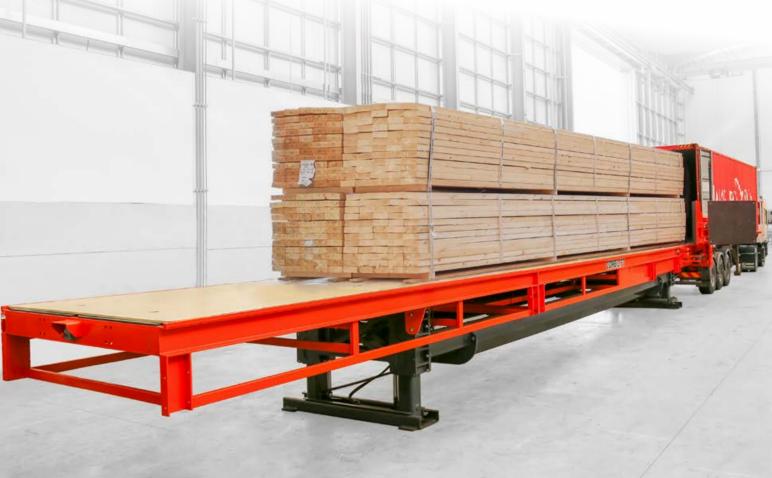

### **CONTAINER SLIP-SHEET - TRAILER**

Load and unload containers quickly and safely with the Combi-CSS Container Slip-sheet. Add or remove loads of up to 65000 lbs in 6 minutes.

# Load a 40' container in 6 minutes

No additional dunnage required

## **COMBI-CSS**CONTAINER SLIP-SHEET - TRAILER