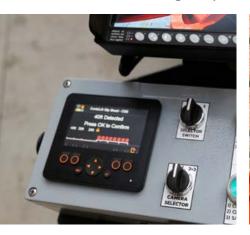

### Fast Load Cycle

- Load a 40' container in under 6 minutes
- Load a 20' container in under 3 minutes

- Hydraulic Rear Barrier
- Operators Monitor

| Ref. | Description                | Combi-CSS Slip-Sheet |
|------|----------------------------|----------------------|
| 1    | Overall length             | 578"                 |
| 2    | Width                      | 128"                 |
| 3    | Height                     | 50 " - 66 "          |
|      |                            |                      |
| Α    | Capacity                   | 65,000 lbs           |
| В    | Motor                      | 50 kW 3 Phase        |
| C    | Hydraulic stroke mechanism | 479"                 |
| E    | Container sizes            | 20'/30'/40'          |
| F    | Slip sheet Material        | Hardox               |
| G    | Cycle Time                 | 40' in 6 mins        |