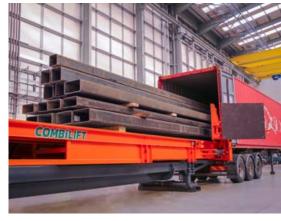

### **CONTAINER SLIP-SHEET - TRAILER**

Load and unload containers quickly and safely with the Combi-CSS Container Slip-sheet. Add or remove loads of up to 65000 lbs in 6 minutes.

# Load a 40' container in 6 minutes

No additional dunnage required