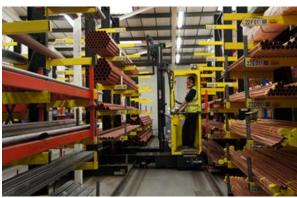

## **COMBi-STE 5000-8000**

The multi-directional, electric, stand-on forklift designed for the safe, space saving and productive handling of long and bulky loads.

## Features Include:

- Rubber Mounted Cabin
- Multi-Directional Operation
- AC Motor Technology
- Load Sensing Steering
- 2 Wheel Electric Drive
- Stand-up Operator
- (Sit Down Cabin Option Available)
- Adjustable Guide Rollers