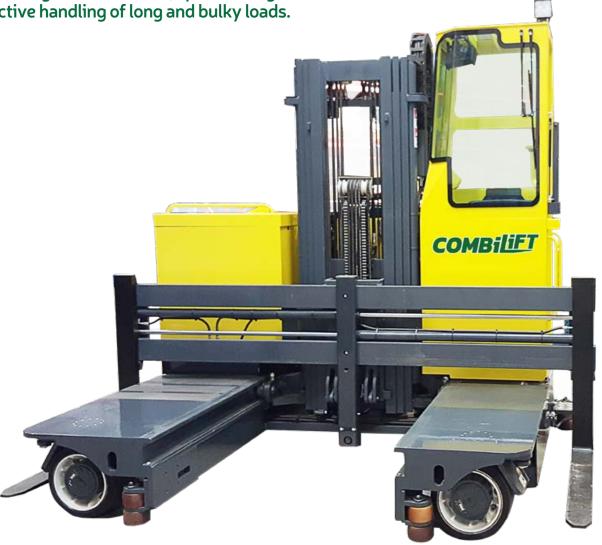

## **COMBi-STE 5000-8000**

The multi-directional, electric, stand-on forklift designed for the safe, space saving and productive handling of long and bulky loads.

## **COMBi-STE** 5000-8000

| DEE | DESCRIPTION                                          | C5000                         | C6000      | C8000      |
|-----|------------------------------------------------------|-------------------------------|------------|------------|
| Ta  | Max. Lift Height                                     | C5000                         | 159"       | Caudo      |
| 1b  | Freelift Height                                      | 0"                            |            |            |
| 2   |                                                      | 0<br>111½"                    |            |            |
| 3   | Height Mast Closed Max. (Mast raised)                | 204"                          |            |            |
| 4   | Overall Length                                       | 783/4"                        |            | 821/2"     |
| 5   | Mast Travel                                          | 51"                           |            | 02/2       |
| 6   | Ground Clearance Under Mast                          | 9"                            |            |            |
| 7   | Ground Clearance to Wheelbase                        | 6"                            |            |            |
| 8   |                                                      | 1071/2"                       |            |            |
| 9   | Height Over Cab (without work lights) Platform Width | 104"                          |            | 1143/4"    |
| 10  | Outside Spread of Fork Arms                          | 451/4"                        |            | 53"        |
| 11  | Track Front                                          | 82"                           |            | 903/4"     |
| 12  | Frame Opening                                        | 481/2"                        |            | 59"        |
| 13  | Load Center Distance                                 | 231/2"                        |            | 37         |
| 14  | Overhang Front                                       | 91/4"                         |            |            |
| 15  | Wheelbase                                            | 621/4"                        |            | 68"        |
| 16  | Overhang Back                                        | 51/4"                         |            | 00         |
| 17  | Length From Face of Fork                             | 311/2"                        |            | 35½"       |
| 18  | Approach Angle                                       | 45°                           |            | 33/2       |
| 19  | Ramp Angle                                           | 17°                           |            |            |
| 20  | Departure Angle                                      | 45°                           |            |            |
| 21  | Forward Tilt                                         | 4°                            |            |            |
| 22  | Backward Tilt                                        | 4°                            |            |            |
| 23  | Minimum Outside Radius                               | 731/2" 783/4"                 |            |            |
| 24  | Platform Height                                      | 19"                           |            | 7074       |
| 25  | Platform Length                                      | 471/4"                        |            |            |
| 23  | Tration Length                                       |                               | 7774       |            |
| Α   | Capacity                                             | 5000 lbs                      | 6000 lbs   | 8000 lbs   |
| В   | Unladen Weight                                       | 14,010 lbs                    | 14,220 lbs | 14,661 lbs |
| C   | Maximum Ground Speed                                 | 6¼ mph                        |            |            |
| D   | Gradeability                                         | 10%                           |            |            |
| E   | Battery Capacity                                     | 72 V / 500 Ah                 |            |            |
| F   | Fork Section                                         | 2" x 5" x 47¼" 2" x 6" x 47¼" |            |            |
| G   | 16 / 12 - 10 Front Tire (Solid)                      | OD 16" / Width 10"            |            |            |
| Н   | 23 x 10 - 12 Rear Tire (Super Elastic)               | OD 22" / Width 8"             |            |            |
| I   | Standard Color                                       | Green & Gray                  |            |            |
| J   | AC Electric Traction Motor x 2                       | 72 V / 6.7 hp                 |            |            |
| K   | AC Electric Pump Motor                               | 72 V / 2.5 hp                 |            |            |