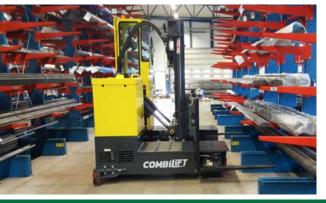

## **COMBi-STE 5000-8000**

The multi-directional, electric, stand-on forklift designed for the safe, space saving and productive handling of long and bulky loads.

## Features Include:

- Rubber Mounted Cabin
- Multi-Directional Operation
- AC Motor Technology
- Load Sensing Steering
- 2 Wheel Electric Drive
- Stand-up Operator
- (Sit Down Cabin Option Available)
- Adjustable Guide Rollers