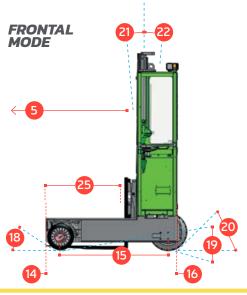

## **COMBi-STE** 5000-8000

| DEE | DESCRIPTION                                          | C5000                         | C6000      | C8000      |
|-----|------------------------------------------------------|-------------------------------|------------|------------|
| Ta  | Max. Lift Height                                     | C5000                         | 159"       | Caudo      |
| 1b  | Freelift Height                                      | 0"                            |            |            |
| 2   |                                                      | 0<br>111½"                    |            |            |
| 3   | Height Mast Closed Max. (Mast raised)                | 204"                          |            |            |
| 4   | Overall Length                                       | 783/4"                        |            | 821/2"     |
| 5   | Mast Travel                                          | 51"                           |            | 02/2       |
| 6   | Ground Clearance Under Mast                          | 9"                            |            |            |
| 7   | Ground Clearance to Wheelbase                        | 6"                            |            |            |
| 8   |                                                      | 1071/2"                       |            |            |
| 9   | Height Over Cab (without work lights) Platform Width | 104"                          |            | 1143/4"    |
| 10  | Outside Spread of Fork Arms                          | 451/4"                        |            | 53"        |
| 11  | Track Front                                          | 82"                           |            | 903/4"     |
| 12  | Frame Opening                                        | 481/2"                        |            | 59"        |
| 13  | Load Center Distance                                 | 231/2"                        |            | 37         |
| 14  | Overhang Front                                       | 91/4"                         |            |            |
| 15  | Wheelbase                                            | 621/4"                        |            | 68"        |
| 16  | Overhang Back                                        | 51/4"                         |            | 00         |
| 17  | Length From Face of Fork                             | 311/2"                        |            | 35½"       |
| 18  | Approach Angle                                       | 45°                           |            | 33/2       |
| 19  | Ramp Angle                                           | 17°                           |            |            |
| 20  | Departure Angle                                      | 45°                           |            |            |
| 21  | Forward Tilt                                         | 4°                            |            |            |
| 22  | Backward Tilt                                        | 4°                            |            |            |
| 23  | Minimum Outside Radius                               | 731/2" 783/4"                 |            |            |
| 24  | Platform Height                                      | 19"                           |            | 7074       |
| 25  | Platform Length                                      | 471/4"                        |            |            |
| 23  | Tration Length                                       |                               | 7774       |            |
| Α   | Capacity                                             | 5000 lbs                      | 6000 lbs   | 8000 lbs   |
| В   | Unladen Weight                                       | 14,010 lbs                    | 14,220 lbs | 14,661 lbs |
| C   | Maximum Ground Speed                                 | 6¼ mph                        |            |            |
| D   | Gradeability                                         | 10%                           |            |            |
| E   | Battery Capacity                                     | 72 V / 500 Ah                 |            |            |
| F   | Fork Section                                         | 2" x 5" x 47¼" 2" x 6" x 47¼" |            |            |
| G   | 16 / 12 - 10 Front Tire (Solid)                      | OD 16" / Width 10"            |            |            |
| Н   | 23 x 10 - 12 Rear Tire (Super Elastic)               | OD 22" / Width 8"             |            |            |
| I   | Standard Color                                       | Green & Gray                  |            |            |
| J   | AC Electric Traction Motor x 2                       | 72 V / 6.7 hp                 |            |            |
| K   | AC Electric Pump Motor                               | 72 V / 2.5 hp                 |            |            |