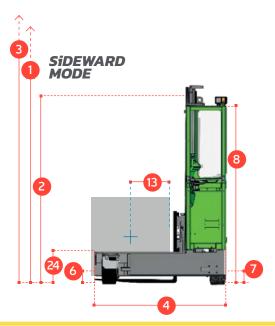

## **COMBi-STE** 5000-8000

| DEE | DESCRIPTION                                          | C5000                         | C6000      | C8000      |
|-----|------------------------------------------------------|-------------------------------|------------|------------|
| Ta  | Max. Lift Height                                     | C5000                         | 159"       | Caudo      |
| 1b  | Freelift Height                                      | 0"                            |            |            |
| 2   |                                                      | 0<br>111½"                    |            |            |
| 3   | Height Mast Closed Max. (Mast raised)                | 204"                          |            |            |
| 4   | Overall Length                                       | 783/4"                        |            | 821/2"     |
| 5   | Mast Travel                                          | 51"                           |            | 02/2       |
| 6   | Ground Clearance Under Mast                          | 9"                            |            |            |
| 7   | Ground Clearance to Wheelbase                        | 6"                            |            |            |
| 8   |                                                      | 1071/2"                       |            |            |
| 9   | Height Over Cab (without work lights) Platform Width | 104"                          |            | 1143/4"    |
| 10  | Outside Spread of Fork Arms                          | 451/4"                        |            | 53"        |
| 11  | Track Front                                          | 82"                           |            | 903/4"     |
| 12  | Frame Opening                                        | 481/2"                        |            | 59"        |
| 13  | Load Center Distance                                 | 231/2"                        |            | 37         |
| 14  | Overhang Front                                       | 91/4"                         |            |            |
| 15  | Wheelbase                                            | 621/4"                        |            | 68"        |
| 16  | Overhang Back                                        | 51/4"                         |            | 00         |
| 17  | Length From Face of Fork                             | 311/2"                        |            | 35½"       |
| 18  | Approach Angle                                       | 45°                           |            | 33/2       |
| 19  | Ramp Angle                                           | 17°                           |            |            |
| 20  | Departure Angle                                      | 45°                           |            |            |
| 21  | Forward Tilt                                         | 4°                            |            |            |
| 22  | Backward Tilt                                        | 4°                            |            |            |
| 23  | Minimum Outside Radius                               | 731/2" 783/4"                 |            |            |
| 24  | Platform Height                                      | 19"                           |            | 7074       |
| 25  | Platform Length                                      | 471/4"                        |            |            |
| 23  | Tration Length                                       |                               | 7774       |            |
| Α   | Capacity                                             | 5000 lbs                      | 6000 lbs   | 8000 lbs   |
| В   | Unladen Weight                                       | 14,010 lbs                    | 14,220 lbs | 14,661 lbs |
| C   | Maximum Ground Speed                                 | 6¼ mph                        |            |            |
| D   | Gradeability                                         | 10%                           |            |            |
| E   | Battery Capacity                                     | 72 V / 500 Ah                 |            |            |
| F   | Fork Section                                         | 2" x 5" x 47¼" 2" x 6" x 47¼" |            |            |
| G   | 16 / 12 - 10 Front Tire (Solid)                      | OD 16" / Width 10"            |            |            |
| Н   | 23 x 10 - 12 Rear Tire (Super Elastic)               | OD 22" / Width 8"             |            |            |
| I   | Standard Color                                       | Green & Gray                  |            |            |
| J   | AC Electric Traction Motor x 2                       | 72 V / 6.7 hp                 |            |            |
| K   | AC Electric Pump Motor                               | 72 V / 2.5 hp                 |            |            |