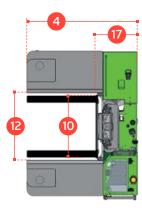

## **COMBi-STE** 5000-8000

| DEE | DESCRIPTION                                          | C5000                         | C6000      | C8000      |
|-----|------------------------------------------------------|-------------------------------|------------|------------|
| Ta  | Max. Lift Height                                     | C5000                         | 159"       | Caudo      |
| 1b  | Freelift Height                                      | 0"                            |            |            |
| 2   |                                                      | 0<br>111½"                    |            |            |
| 3   | Height Mast Closed Max. (Mast raised)                | 204"                          |            |            |
| 4   | Overall Length                                       | 783/4"                        |            | 821/2"     |
| 5   | Mast Travel                                          | 51"                           |            | 02/2       |
| 6   | Ground Clearance Under Mast                          | 9"                            |            |            |
| 7   | Ground Clearance to Wheelbase                        | 6"                            |            |            |
| 8   |                                                      | 1071/2"                       |            |            |
| 9   | Height Over Cab (without work lights) Platform Width | 104"                          |            | 1143/4"    |
| 10  | Outside Spread of Fork Arms                          | 451/4"                        |            | 53"        |
| 11  | Track Front                                          | 82"                           |            | 903/4"     |
| 12  | Frame Opening                                        | 481/2"                        |            | 59"        |
| 13  | Load Center Distance                                 | 231/2"                        |            | 37         |
| 14  | Overhang Front                                       | 91/4"                         |            |            |
| 15  | Wheelbase                                            | 621/4"                        |            | 68"        |
| 16  | Overhang Back                                        | 51/4"                         |            | 00         |
| 17  | Length From Face of Fork                             | 311/2"                        |            | 35½"       |
| 18  | Approach Angle                                       | 45°                           |            | 33/2       |
| 19  | Ramp Angle                                           | 17°                           |            |            |
| 20  | Departure Angle                                      | 45°                           |            |            |
| 21  | Forward Tilt                                         | 4°                            |            |            |
| 22  | Backward Tilt                                        | 4°                            |            |            |
| 23  | Minimum Outside Radius                               | 731/2" 783/4"                 |            |            |
| 24  | Platform Height                                      | 19"                           |            | 7074       |
| 25  | Platform Length                                      | 471/4"                        |            |            |
| 23  | Tration Length                                       |                               | 7774       |            |
| Α   | Capacity                                             | 5000 lbs                      | 6000 lbs   | 8000 lbs   |
| В   | Unladen Weight                                       | 14,010 lbs                    | 14,220 lbs | 14,661 lbs |
| C   | Maximum Ground Speed                                 | 6¼ mph                        |            |            |
| D   | Gradeability                                         | 10%                           |            |            |
| E   | Battery Capacity                                     | 72 V / 500 Ah                 |            |            |
| F   | Fork Section                                         | 2" x 5" x 47¼" 2" x 6" x 47¼" |            |            |
| G   | 16 / 12 - 10 Front Tire (Solid)                      | OD 16" / Width 10"            |            |            |
| Н   | 23 x 10 - 12 Rear Tire (Super Elastic)               | OD 22" / Width 8"             |            |            |
| I   | Standard Color                                       | Green & Gray                  |            |            |
| J   | AC Electric Traction Motor x 2                       | 72 V / 6.7 hp                 |            |            |
| K   | AC Electric Pump Motor                               | 72 V / 2.5 hp                 |            |            |