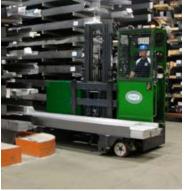

## **COMBi-STE 5000-8000**

The multi-directional, electric, stand-on forklift designed for the safe, space saving and productive handling of long and bulky loads.

## Features Include:

- Rubber Mounted Cabin
- Multi-Directional Operation
- AC Motor Technology
- Load Sensing Steering
- 2 Wheel Electric Drive
- Stand-up Operator
- (Sit Down Cabin Option Available)
- Adjustable Guide Rollers