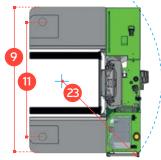

## **COMBi-STE** 5000-8000

| DEE | DESCRIPTION                                          | C5000                         | C6000      | C8000      |
|-----|------------------------------------------------------|-------------------------------|------------|------------|
| Ta  | Max. Lift Height                                     | C5000                         | 159"       | Caudo      |
| 1b  | Freelift Height                                      | 0"                            |            |            |
| 2   |                                                      | 0<br>111½"                    |            |            |
| 3   | Height Mast Closed Max. (Mast raised)                | 204"                          |            |            |
| 4   | Overall Length                                       | 783/4"                        |            | 821/2"     |
| 5   | Mast Travel                                          | 51"                           |            | 02/2       |
| 6   | Ground Clearance Under Mast                          | 9"                            |            |            |
| 7   | Ground Clearance to Wheelbase                        | 6"                            |            |            |
| 8   |                                                      | 1071/2"                       |            |            |
| 9   | Height Over Cab (without work lights) Platform Width | 104"                          |            | 1143/4"    |
| 10  | Outside Spread of Fork Arms                          | 451/4"                        |            | 53"        |
| 11  | Track Front                                          | 82"                           |            | 903/4"     |
| 12  | Frame Opening                                        | 481/2"                        |            | 59"        |
| 13  | Load Center Distance                                 | 231/2"                        |            | 37         |
| 14  | Overhang Front                                       | 91/4"                         |            |            |
| 15  | Wheelbase                                            | 621/4"                        |            | 68"        |
| 16  | Overhang Back                                        | 51/4"                         |            | 00         |
| 17  | Length From Face of Fork                             | 311/2"                        |            | 35½"       |
| 18  | Approach Angle                                       | 45°                           |            | 33/2       |
| 19  | Ramp Angle                                           | 17°                           |            |            |
| 20  | Departure Angle                                      | 45°                           |            |            |
| 21  | Forward Tilt                                         | 4°                            |            |            |
| 22  | Backward Tilt                                        | 4°                            |            |            |
| 23  | Minimum Outside Radius                               | 731/2" 783/4"                 |            |            |
| 24  | Platform Height                                      | 19"                           |            | 7074       |
| 25  | Platform Length                                      | 471/4"                        |            |            |
| 23  | Tration Length                                       |                               | 7774       |            |
| Α   | Capacity                                             | 5000 lbs                      | 6000 lbs   | 8000 lbs   |
| В   | Unladen Weight                                       | 14,010 lbs                    | 14,220 lbs | 14,661 lbs |
| C   | Maximum Ground Speed                                 | 6¼ mph                        |            |            |
| D   | Gradeability                                         | 10%                           |            |            |
| E   | Battery Capacity                                     | 72 V / 500 Ah                 |            |            |
| F   | Fork Section                                         | 2" x 5" x 47¼" 2" x 6" x 47¼" |            |            |
| G   | 16 / 12 - 10 Front Tire (Solid)                      | OD 16" / Width 10"            |            |            |
| Н   | 23 x 10 - 12 Rear Tire (Super Elastic)               | OD 22" / Width 8"             |            |            |
| I   | Standard Color                                       | Green & Gray                  |            |            |
| J   | AC Electric Traction Motor x 2                       | 72 V / 6.7 hp                 |            |            |
| K   | AC Electric Pump Motor                               | 72 V / 2.5 hp                 |            |            |