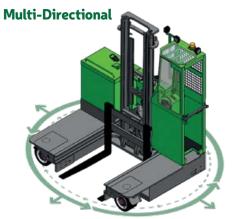

## **COMBi-STE 5000-8000**

The multi-directional, electric, stand-on forklift designed for the safe, space saving and productive handling of long and bulky loads.

## Features Include:

- Rubber Mounted Cabin
- Multi-Directional Operation
- AC Motor Technology
- Load Sensing Steering
- 2 Wheel Electric Drive
- Stand-up Operator
- (Sit Down Cabin Option Available)
- Adjustable Guide Rollers