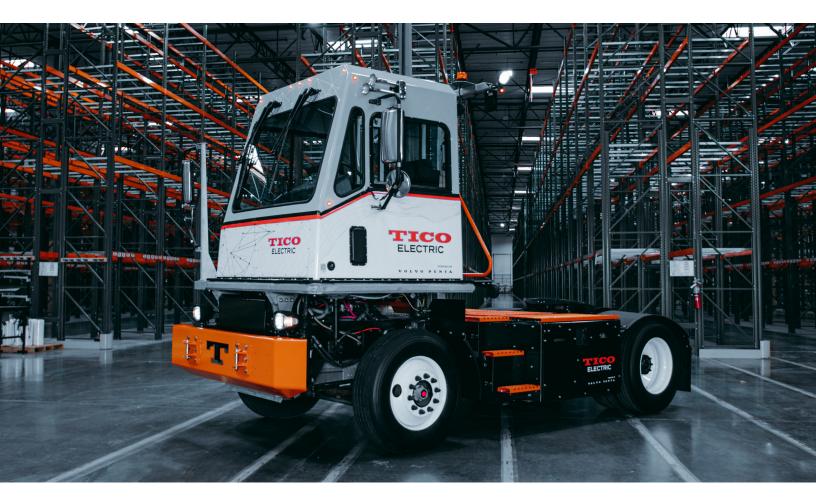

# INTRODUCING THE ALL-NEW TICO PRO-SPOTTER ELECTRIC

As the leading terminal tractor manufacturer with unique, real-world experience in fleet operations, TICO has partnered with Volvo Penta to bring you the all-new TICO Pro-Spotter electric terminal tractor.

### **Batteries Mounted Inside of Frame Rails**

Designed with 132 kWh total onboard energy to give you peak protection and easy change for multiple life cycles.

Industry-Leading Power The Volvo 2-speed gearbox allows for elite unit performance, gradeability, and drivability.

# **Standard TICO Key Features**

Composite cab, air-operated rear doors, continuously welded frame, heavy-duty boxed 5th boom, all-steel dash and more.

The latest of TICO's innovations, the TICO Pro-Spotter electric combines the power and durability of Pro-Spotter trucks with the design, reliability, and components of the Volvo Group. This means industry-leading equipment and technology, backed by a real-time service management platform, integrated battery monitoring service, and dedicated support to keep fleet operators on the move.